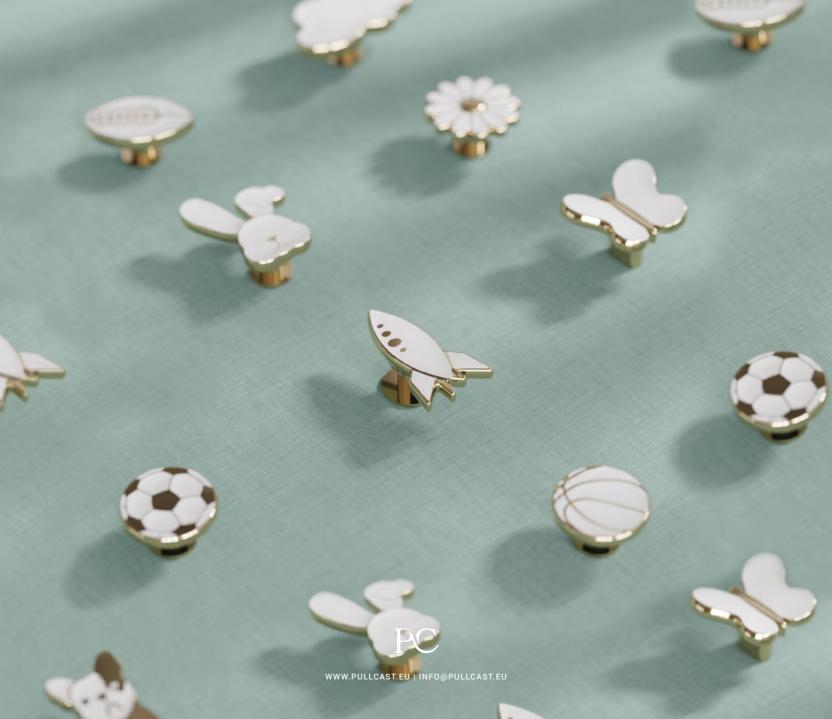

**B-BALL** 

KD7001

Drawer Handle

**FOOTBALL** 

KD7002

Drawer Handle

RUGBY

KD7003

Drawer Handle

ROCKET

KD7004

Drawer Handle

MONKEY

KD7024

Drawer Handle

KD7031

DAISY

KD7009

Drawer Handle

DONKEY KD7027 Drawer Handle

LINCKIA KD7020 Drawer Handle

TURTLE KD7022 Drawer Handle

PENGUIN KD7028 Drawer Handle

Drawer Handle

**CLOUD BIG** 

KD7007

Drawer Handle

DONUT KD7018 Drawer Handle

CROWN KD7019

Drawer Handle

BUNNY

KD7008

Drawer Handle

**BUTTERFLY GOLD** KD7033 Drawer Handle