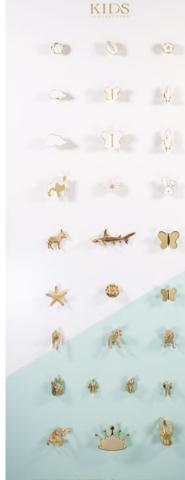

## KIDS COLLECTION

The Kids Collection seeks to establish a whole new universe of fun details embodied in the form of drawer handles and inspired by the many wonders that construct children's memories and dreams. Within this assembly of customizable hardware designs, one can find represented figures of animals, sports, adventure-like references, and a couple of sweet surprises to transform kids' bedrooms into their own magical kingdoms.

**B-BALL** 

KD7001

Drawer Handle

**FOOTBALL** 

KD7002

Drawer Handle

RUGBY

KD7003

Drawer Handle

ROCKET

KD7004

Drawer Handle

MONKEY

KD7024

Drawer Handle

KD7031

Drawer Handle

ELEPHANT

KD7013

Drawer Handle

CHIMPANZEE

KD7026

Drawer Handle

Drawer Handle

DAISY

KD7009

Drawer Handle

DONKEY KD7027 Drawer Handle

LINCKIA KD7020 Drawer Handle

TURTLE KD7022 Drawer Handle

PENGUIN KD7028 Drawer Handle

Drawer Handle

**CLOUD BIG** 

KD7007

Drawer Handle

DONUT KD7018 Drawer Handle

CROWN KD7019

Drawer Handle

BUNNY

KD7008

Drawer Handle

**BUTTERFLY GOLD** KD7033 Drawer Handle