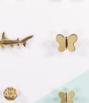

by

PULL/CAST

WWW.PULLCAST.EU | INFO@PULLCAST.EU

## KIDS COLLECTION

The Kids Collection seeks to establish a whole new universe of fun details embodied in the form of drawer handles and inspired by the many wonders that construct children's memories and dreams. Within this assembly of customizable hardware designs, one can find represented figures of animals, sports, adventure-like references, and a couple of sweet surprises to transform kids' bedrooms into their own magical kingdoms.



**B-BALL** 

KD7001

Drawer Handle



**FOOTBALL** 

KD7002

Drawer Handle



RUGBY

KD7003

Drawer Handle





ROCKET

KD7004

Drawer Handle







MONKEY

KD7024

Drawer Handle

KD7031

Drawer Handle







































































ELEPHANT

KD7013

Drawer Handle





CHIMPANZEE

KD7026

Drawer Handle





Drawer Handle















DAISY

KD7009

Drawer Handle











DONKEY KD7027 Drawer Handle



LINCKIA KD7020 Drawer Handle



TURTLE KD7022 Drawer Handle



PENGUIN KD7028 Drawer Handle

Drawer Handle













**CLOUD BIG** 

KD7007

Drawer Handle









DONUT KD7018 Drawer Handle









CROWN KD7019

Drawer Handle



BUNNY

KD7008

Drawer Handle

**BUTTERFLY GOLD** KD7033 Drawer Handle