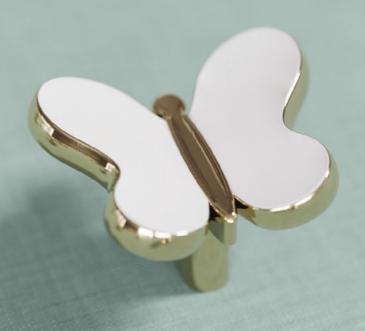

by

PULL/CAST

WWW.PULLCAST.EU | INFO@PULLCAST.EU

## KIDS COLLECTION

The Kids Collection seeks to establish a whole new universe of fun details embodied in the form of drawer handles and inspired by the many wonders that construct children's memories and dreams. Within this assembly of customizable hardware designs, one can find represented figures of animals, sports, adventure-like references, and a couple of sweet surprises to transform kids' bedrooms into their own magical kingdoms.



**B-BALL** 

KD7001

Drawer Handle



**FOOTBALL** 

KD7002

Drawer Handle



RUGBY

KD7003

Drawer Handle





ROCKET

KD7004

Drawer Handle







MONKEY

KD7024

Drawer Handle

KD7031

Drawer Handle







































































ELEPHANT

KD7013

Drawer Hand